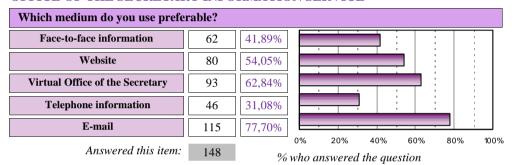

#### OFFICE OF THE SECRETARY INFORMATION SERVICE

| Preferred medium                |    |        |            |  |  |  |  |  |  |  |
|---------------------------------|----|--------|------------|--|--|--|--|--|--|--|
| Face-to-face information        | 29 | 19,59% | Prese      |  |  |  |  |  |  |  |
| Website                         | 23 | 15,54% | ncial      |  |  |  |  |  |  |  |
| Virtual Office of the Secretary | 23 | 15,54% | Web        |  |  |  |  |  |  |  |
| Telephone information           | 12 | 8,11%  | Tel SVirtu |  |  |  |  |  |  |  |
| E-mail                          | 61 | 41,22% | al         |  |  |  |  |  |  |  |