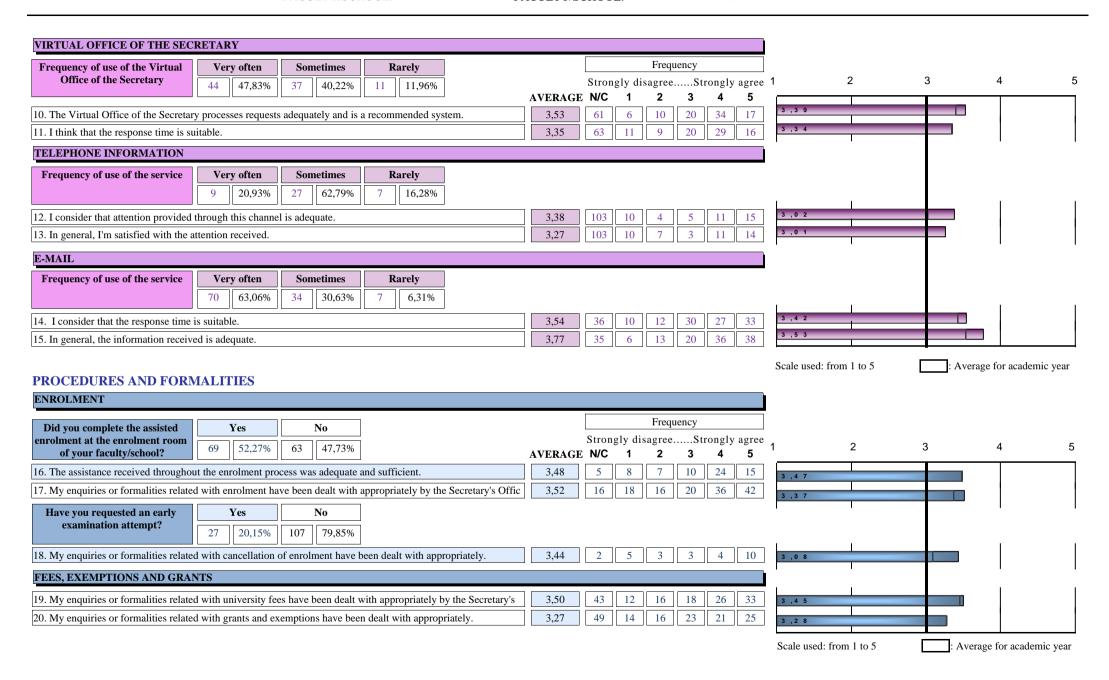

| Frequency of use of the Office of              | Very often Sometimes Rarely            |                                       |                                    |         |    |                     | Frequ             | uency |                    |                   |
|------------------------------------------------|----------------------------------------|---------------------------------------|------------------------------------|---------|----|---------------------|-------------------|-------|--------------------|-------------------|
| the Secretary                                  | 13 20,97%                              | 27 43,55%                             | 22 35,48%                          | AVERAGE |    | gly dis<br><b>1</b> | agree<br><b>2</b> | St    | rongly<br><b>4</b> | agree<br><b>5</b> |
| 1. I consider that opening hours are adequate. |                                        |                                       |                                    |         | 89 | 6                   | 8                 | 14    | 20                 | 11                |
| 2. The organisation of the face-to-face        | information service                    | e is satisfactory and                 | l convenient.                      | 3,13    | 88 | 6                   | 14                | 15    | 16                 | 9                 |
| 3. I consider that waiting time is usuall      | y admissible.                          |                                       |                                    | 3,32    | 88 | 5                   | 10                | 15    | 21                 | 9                 |
| 4. In general, the Office of the Secretar      | y has provided end                     | ough information.                     |                                    | 3,30    | 88 | 9                   | 9                 | 11    | 17                 | 14                |
| 5. In general, I'm satisfied with the per      | sonal attention rece                   | eived from the Offic                  | ce of the Secretary.               | 3,70    | 87 | 5                   | 7                 | 10    | 18                 | 21                |
| FACULTY/SCHOOL WEBSITE                         |                                        |                                       |                                    |         |    |                     |                   |       |                    |                   |
| Frequency of use of the Faculty/School website | Very often           41         51,25% | Sometimes           29         36,25% | Rarely           10         12,50% |         |    |                     |                   |       |                    |                   |
| 5. The website contains sufficient and         | updated informatio                     | n.                                    |                                    | 3,54    | 69 | 3                   | 10                | 23    | 27                 | 16                |
| 7. Information can easily be found on t        | 3,25                                   | 69                                    | 4                                  | 16      | 23 | 28                  | 8                 |       |                    |                   |
| 3. I am satisfied with the Faculty/School      | ol website.                            |                                       |                                    | 3,41    | 69 | 5                   | 13                | 21    | 25                 | 15                |
|                                                |                                        |                                       |                                    |         |    |                     |                   |       |                    |                   |