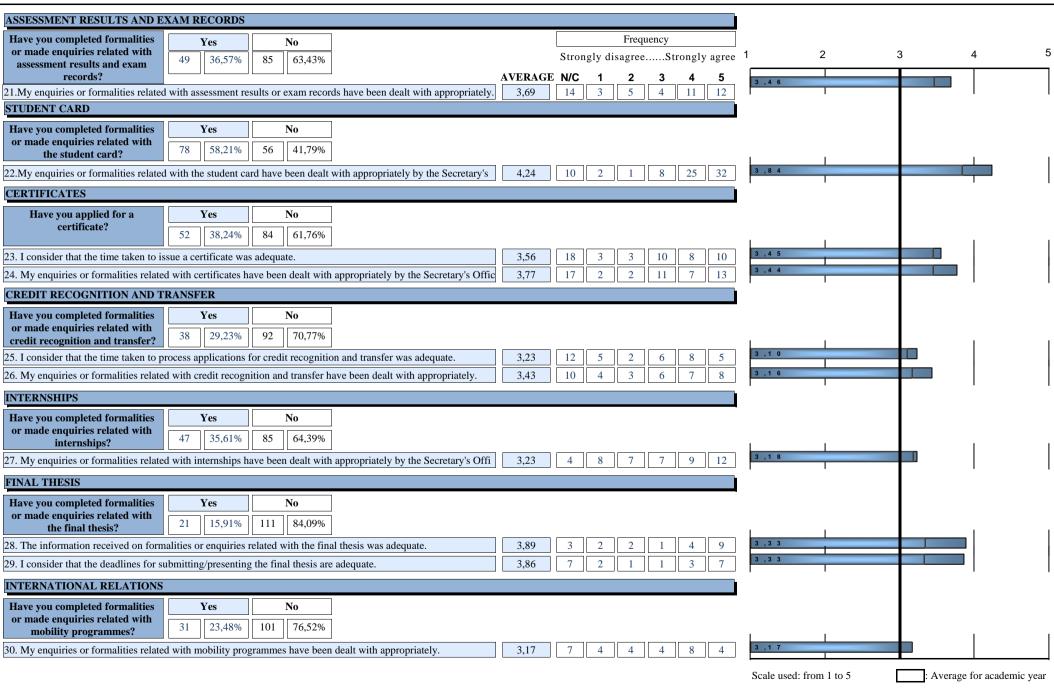

| Have you completed formalities or made enquiries related with  Strongly disagreeStrongly agree 1 2 3                                                               |                             |
|--------------------------------------------------------------------------------------------------------------------------------------------------------------------|-----------------------------|
| or made enquiries related with  Strongly disagreeStrongly agree 4                                                                                                  |                             |
| Strongry disagreestrongry agree 1                                                                                                                                  | , ,                         |
| the issue of the degree certificate?   12   9,30%   117   90,70%   AVERAGE N/C 1 2 3 4 5                                                                           | 4 5                         |
| 31. My enquiries or formalities related with the degree certificate have been dealt with appropriately.  4,27  1  0  0  2  4  5                                    |                             |
| EARLY EXAMINATION ATTEMPT                                                                                                                                          | 1 1                         |
| Have you requested an early Yes No                                                                                                                                 |                             |
| <b>examination attempt?</b> 9   6,98%   120   93,02%                                                                                                               |                             |
| 32. My enquiries or formalities related with early examination attempts have been dealt with appropriately.  3,12  1  2  1  2  3,17                                |                             |
| APPEALS AGAINST ASSESSMENT RESULTS                                                                                                                                 |                             |
| Have you appealed against  Yes  No                                                                                                                                 |                             |
| assessment results?                                                                                                                                                |                             |
|                                                                                                                                                                    | 1 1                         |
| 33. My enquiries or formalities related with appeals against assessment results have been dealt with appropriately, as regards information provided and deadlines. |                             |
|                                                                                                                                                                    |                             |
| Frequency Strongly discourse Strongly cares                                                                                                                        | _                           |
| Strongly disagreeStrongly agree 1         2         3           GENERAL         AVERAGE N/C         1         2         3                                          | 4 5                         |
| The Office of the Secretary carries out the tasks expected from it.  3,52  19  11  14  34  37  33  3,30                                                            |                             |
| The Office of the Secretary usually deals with my requests satisfactorily.  3,48  18  9  17  37  30  3,22                                                          |                             |
| I have observed improvements in the general operation of the service on the occasions that I have made use of it. 3,01 53 16 21 24 14 20 2,7 8                     |                             |
| In general, I am satisfied with the operation of the Office of the Secretary of the Faculty or School.                                                             |                             |
| Has your interacting way with Yes No Scale used: from 1 to 5                                                                                                       | : Average for academic year |
| the administrative services of the centre changed due to the Covid-                                                                                                | <del>_</del>                |
| 19 situation?                                                                                                                                                      |                             |
| The attention received during the Covid-19 situation has been adequate  2,74  0  18  15  10  12  11  2,6  0                                                        |                             |
| Do you miss any service at the Yes No                                                                                                                              | , ,                         |
| office of the secretary of your faculty or school?  23   16,43%   117   83,57%                                                                                     |                             |